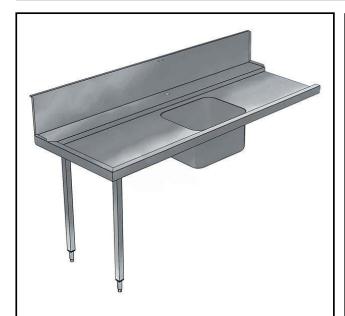

## Handling System for Hood type Pre-wash Table with Bowl Left to Right, 1800mm

| ITEM #  |  |  |
|---------|--|--|
| MODEL # |  |  |
| NAME #  |  |  |
| SIS #   |  |  |
|         |  |  |
| AIA #   |  |  |

865313 (BHHPTB18L)

Prewash table with 500x400mm bowl for Hood Type, I>r, 1800mm

## Item No.

For hood type dishwashers. Constructed in 304 AISI stainless steel with backsplash mm250h. N. 2 square 40x40mm tubular legs on height-adjustable feet. Bowl size mm500x400x250h with overflow pipe and drain hole. Basket direction: from left to right.

#### Construction

- Stainless steel feet 50 mm adjustable in height to ensure that tables drain back into the dishwasher.
- 700x500x300mm bowl available upon request.
- Included splashback to prevent water spatter.
- Deep anti-drip profiles completely folded with lower edge for safe and easy cleaning.
- All surfaces smooth with polished finish.
- 40x40 mm square tubular legs in AISI 304 stainless steel.
- 304 AISI stainless steel construction throughout.
- To be secured to the dishwasher and fitted with one pair of legs at the other end.