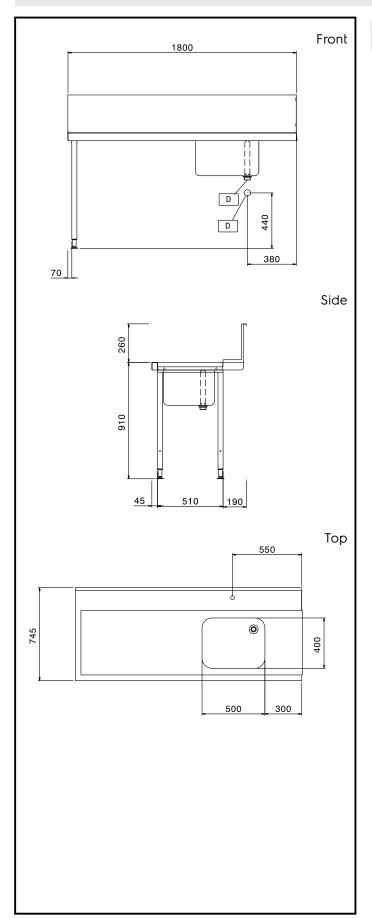

# **Key Information:**

External dimensions, Width:

865313 (BHHPTB18L) 1800 mm External dimensions, Depth: 745 mm External dimensions, Height: 1170 mm Net weight: 16 kg

Splashback Dimensions, Height: 300 mm

Basin dimensions: 500x400x300h

Handling System for Hood type Pre-wash Table with Bowl Left to Right, 1800mm